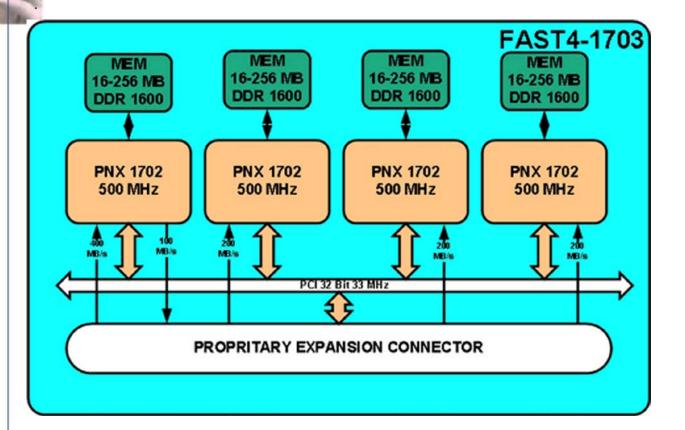

## **Fast4 Features**

- Up to four TriMedia TM-1702 processors clocked at 500MHz, each having 16-256 MB SDRAM at 1600 MB/sec (DDR 1600). For more information on the Trimedia 1702 processors.
- Proprietary Side band data interface to main board FPGA
  - First processor 32 Bits VI in at 400 MB/sec and 8 bits VO out at 100 MB/sec
  - Second through fourth processor 16 Bits VI in at 200 MB/sec
- 32-bit, 33 MHz PCI interface
- Custom form factor