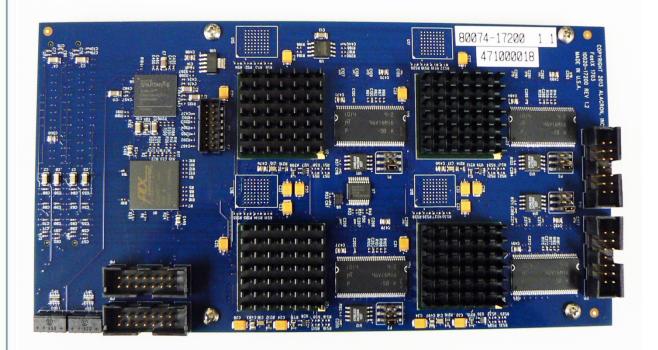

## **FAST4-1703 EXPANSION BOARD**

One of Alacron's most recent additions to its FastSeries family, based on the TriMedia processor, is Fast4, a PMC daughter-card that lets you add extra TM-1702 processors to your FastImage PCI board.

## **Fast4 Features**

- Up to four TriMedia TM-1702 processors clocked at 500MHz, each having 16-256 MB SDRAM at 1600 MB/sec (DDR 1600). For more information on the Trimedia 1702 processors.
- Proprietary Side band data interface to main board FPGA
  - First processor 32 Bits VI in at 400 MB/sec and 8 bits VO out at 100 MB/sec
  - Second through fourth processor 16 Bits VI in at 200 MB/sec
- 32-bit, 33 MHz PCI interface
- Custom form factor